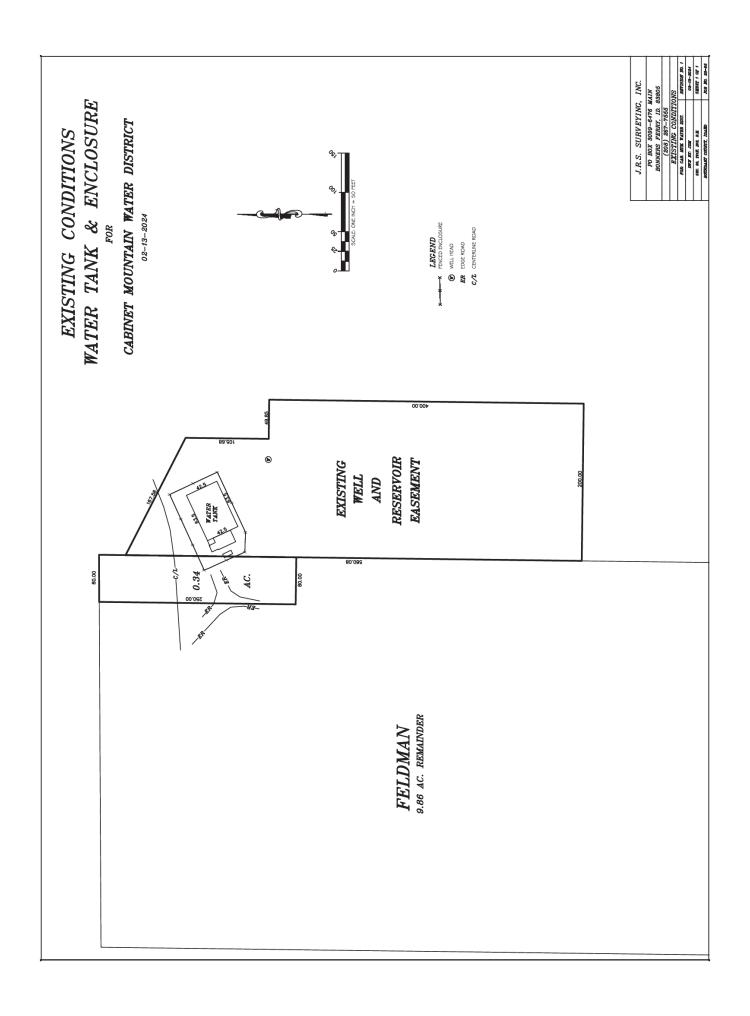

| APPLICATION REQU                     | JEST:                   |               |             |                       |                                                   |  |
|--------------------------------------|-------------------------|---------------|-------------|-----------------------|---------------------------------------------------|--|
| The applicant is requesti            | ng a varian             | ce for:       |             |                       |                                                   |  |
| Front yard setback Side yard setback |                         |               |             |                       |                                                   |  |
| Required setback is:                 |                         |               |             | Requested setback is: |                                                   |  |
| XX Other variance type,              | specify: F              | arcel to be b | elow 10 a   | cre minimum           |                                                   |  |
|                                      |                         |               |             |                       | astructure on my property that prevents           |  |
|                                      |                         |               |             |                       | new, 0.34-acre parcel is proposed for CMW         |  |
| My parcel would go from 1            |                         |               |             |                       |                                                   |  |
| APPLICANT INFOR                      | MATION                  | :             |             |                       |                                                   |  |
| Applicant/Landowner:                 | Lynn Fel                | dmann         |             |                       |                                                   |  |
| Mailing Address:                     |                         |               |             |                       |                                                   |  |
| City:                                | State: Zip:             |               | Zip:        |                       |                                                   |  |
| Site Address: RP61N                  | RP61N01E235250A Subdivi |               |             | Subdivision:          |                                                   |  |
| Phone:                               | Email:                  |               | Email:      |                       |                                                   |  |
| REPRESENTATIVE I                     | NFORM                   | ATION:        |             |                       |                                                   |  |
| Company name:                        |                         |               |             |                       |                                                   |  |
| Mailing Address:                     |                         |               |             |                       |                                                   |  |
| City:                                |                         |               | State: Zip: |                       |                                                   |  |
| Phone:                               |                         |               |             | Email:                | 2.19.                                             |  |
| - Holles                             |                         |               |             |                       |                                                   |  |
| TO BE COMPLETED                      | BY COU                  | NTY:          |             |                       |                                                   |  |
| Zone District:  Ag/Forestry          | Overlay<br>Zones:       | Airport Flood | Wetla None  | Moyie Springs ACI     | RECEIVED  By Tessa Vogel at 2:48 pm, Feb 20, 2024 |  |
| Floodplain:                          | Panel #:                |               | Developm    | ent Permit #:         |                                                   |  |
|                                      |                         |               |             |                       | Receipt #: 31989 (02/21/2024)                     |  |
| Zone X                               | 16020707                | '35B          | n/a         |                       |                                                   |  |
|                                      |                         |               |             |                       |                                                   |  |