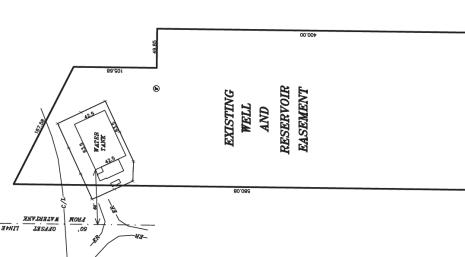

| APPLICATION REQU                     | JEST:                   |               |             |                       |                                                   |  |
|--------------------------------------|-------------------------|---------------|-------------|-----------------------|---------------------------------------------------|--|
| The applicant is requesti            | ng a varian             | ce for:       |             |                       |                                                   |  |
| Front yard setback Side yard setback |                         |               |             |                       |                                                   |  |
| Required setback is:                 |                         |               |             | Requested setback is: |                                                   |  |
| XX Other variance type,              | specify: F              | arcel to be b | elow 10 a   | cre minimum           |                                                   |  |
|                                      |                         |               |             |                       | astructure on my property that prevents           |  |
|                                      |                         |               |             |                       | new, 0.34-acre parcel is proposed for CMW         |  |
| My parcel would go from 1            |                         |               |             |                       |                                                   |  |
| APPLICANT INFOR                      | MATION                  | :             |             |                       |                                                   |  |
| Applicant/Landowner:                 | Lynn Fel                | dmann         |             |                       |                                                   |  |
| Mailing Address:                     |                         |               |             |                       |                                                   |  |
| City:                                | State: Zip:             |               | Zip:        |                       |                                                   |  |
| Site Address: RP61N                  | RP61N01E235250A Subdivi |               |             | Subdivision:          |                                                   |  |
| Phone:                               | Email:                  |               | Email:      |                       |                                                   |  |
| REPRESENTATIVE I                     | NFORM                   | ATION:        |             |                       |                                                   |  |
| Company name:                        |                         |               |             |                       |                                                   |  |
| Mailing Address:                     |                         |               |             |                       |                                                   |  |
| City:                                |                         |               | State: Zip: |                       |                                                   |  |
| Phone:                               |                         |               |             | Email:                | 2.19.                                             |  |
| - Holles                             |                         |               |             |                       |                                                   |  |
| TO BE COMPLETED                      | BY COU                  | NTY:          |             |                       |                                                   |  |
| Zone District:  Ag/Forestry          | Overlay<br>Zones:       | Airport Flood | Wetla None  | Moyie Springs ACI     | RECEIVED  By Tessa Vogel at 2:48 pm, Feb 20, 2024 |  |
| Floodplain:                          | Panel #:                |               | Developm    | ent Permit #:         |                                                   |  |
|                                      |                         |               |             |                       | Receipt #: 31989 (02/21/2024)                     |  |
| Zone X                               | 16020707                | '35B          | n/a         |                       |                                                   |  |
|                                      |                         |               |             |                       |                                                   |  |