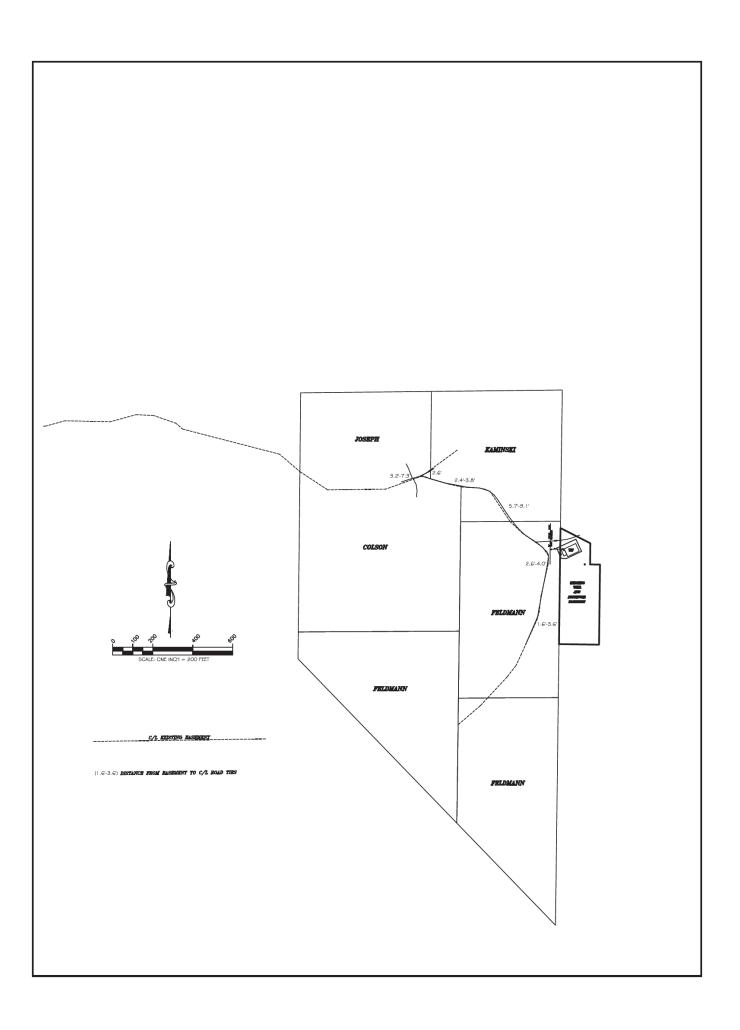

| APPLICATION REQU                     | JEST:                   |               |             |                       |                                                   |  |
|--------------------------------------|-------------------------|---------------|-------------|-----------------------|---------------------------------------------------|--|
| The applicant is requesti            | ng a varian             | ce for:       |             |                       |                                                   |  |
| Front yard setback Side yard setback |                         |               |             |                       |                                                   |  |
| Required setback is:                 |                         |               |             | Requested setback is: |                                                   |  |
| XX Other variance type,              | specify: F              | arcel to be b | elow 10 a   | cre minimum           |                                                   |  |
|                                      |                         |               |             |                       | astructure on my property that prevents           |  |
|                                      |                         |               |             |                       | new, 0.34-acre parcel is proposed for CMW         |  |
| My parcel would go from 1            |                         |               |             |                       |                                                   |  |
| APPLICANT INFOR                      | MATION                  | :             |             |                       |                                                   |  |
| Applicant/Landowner:                 | Lynn Fel                | dmann         |             |                       |                                                   |  |
| Mailing Address:                     |                         |               |             |                       |                                                   |  |
| City:                                | State: Zip:             |               | Zip:        |                       |                                                   |  |
| Site Address: RP61N                  | RP61N01E235250A Subdivi |               |             | Subdivision:          |                                                   |  |
| Phone:                               | Email:                  |               | Email:      |                       |                                                   |  |
| REPRESENTATIVE I                     | NFORM                   | ATION:        |             |                       |                                                   |  |
| Company name:                        |                         |               |             |                       |                                                   |  |
| Mailing Address:                     |                         |               |             |                       |                                                   |  |
| City:                                |                         |               | State: Zip: |                       |                                                   |  |
| Phone:                               |                         |               |             | Email:                | 2.19.                                             |  |
| - Holles                             |                         |               |             |                       |                                                   |  |
| TO BE COMPLETED                      | BY COU                  | NTY:          |             |                       |                                                   |  |
| Zone District:  Ag/Forestry          | Overlay<br>Zones:       | Airport Flood | Wetla None  | Moyie Springs ACI     | RECEIVED  By Tessa Vogel at 2:48 pm, Feb 20, 2024 |  |
| Floodplain:                          | Panel #:                |               | Developm    | ent Permit #:         |                                                   |  |
|                                      |                         |               |             |                       | Receipt #: 31989 (02/21/2024)                     |  |
| Zone X                               | 16020707                | '35B          | n/a         |                       |                                                   |  |
|                                      |                         |               |             |                       |                                                   |  |