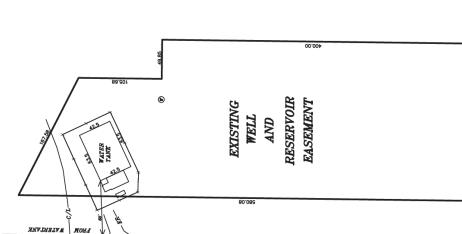

| APPLICATION REQU                     | JEST:                   |               |             |                       |                                                   |  |
|--------------------------------------|-------------------------|---------------|-------------|-----------------------|---------------------------------------------------|--|
| The applicant is requesti            | ng a varian             | ce for:       |             |                       |                                                   |  |
| Front yard setback Side yard setback |                         |               |             |                       |                                                   |  |
| Required setback is:                 |                         |               |             | Requested setback is: |                                                   |  |
| XX Other variance type,              | specify: F              | arcel to be b | elow 10 a   | cre minimum           |                                                   |  |
|                                      |                         |               |             |                       | astructure on my property that prevents           |  |
|                                      |                         |               |             |                       | new, 0.34-acre parcel is proposed for CMW         |  |
| My parcel would go from 1            |                         |               |             |                       |                                                   |  |
| APPLICANT INFOR                      | MATION                  | :             |             |                       |                                                   |  |
| Applicant/Landowner:                 | Lynn Fel                | dmann         |             |                       |                                                   |  |
| Mailing Address:                     |                         |               |             |                       |                                                   |  |
| City:                                | State: Zip:             |               | Zip:        |                       |                                                   |  |
| Site Address: RP61N                  | RP61N01E235250A Subdivi |               |             | Subdivision:          |                                                   |  |
| Phone:                               | Email:                  |               | Email:      |                       |                                                   |  |
| REPRESENTATIVE I                     | NFORM                   | ATION:        |             |                       |                                                   |  |
| Company name:                        |                         |               |             |                       |                                                   |  |
| Mailing Address:                     |                         |               |             |                       |                                                   |  |
| City:                                |                         |               | State: Zip: |                       |                                                   |  |
| Phone:                               |                         |               |             | Email:                | 2.19.                                             |  |
| - Holles                             |                         |               |             |                       |                                                   |  |
| TO BE COMPLETED                      | BY COU                  | NTY:          |             |                       |                                                   |  |
| Zone District:  Ag/Forestry          | Overlay<br>Zones:       | Airport Flood | Wetla None  | Moyie Springs ACI     | RECEIVED  By Tessa Vogel at 2:48 pm, Feb 20, 2024 |  |
| Floodplain:                          | Panel #:                |               | Developm    | ent Permit #:         |                                                   |  |
|                                      |                         |               |             |                       | Receipt #: 31989 (02/21/2024)                     |  |
| Zone X                               | 16020707                | '35B          | n/a         |                       |                                                   |  |
|                                      |                         |               |             |                       |                                                   |  |