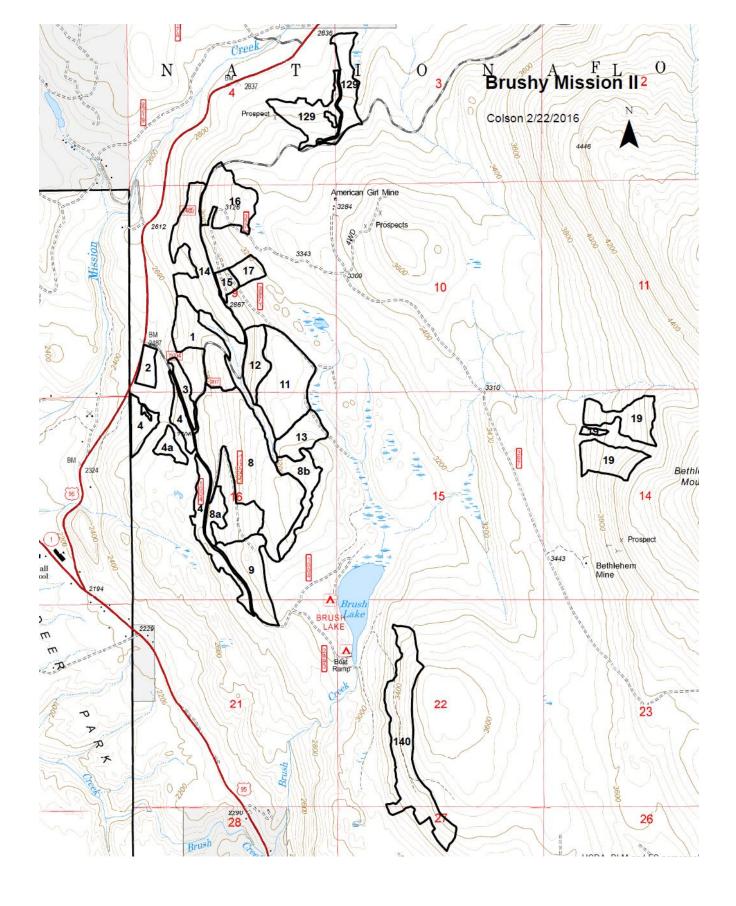

## BOUNDARY COUNTY Public Information Press Release 5-6-19

The US Forest Service will be conducting Prescribe Fire Operations North of Bonners Ferry, in the vicinity of Brush Lake and Bethlehem Mine. Units 19 and 16, attached is a Vicinity Map.