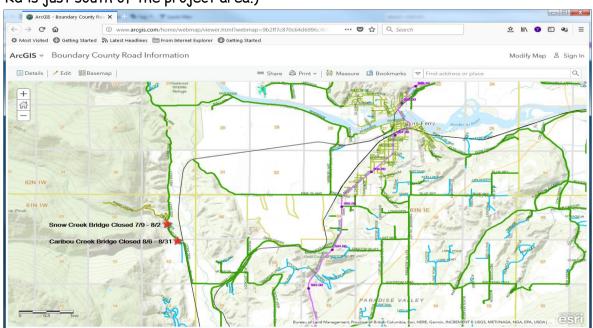

## ROAD & BRIDGE CONSTRUCTION/DELAYS

Please drive safely through construction areas.

UPDATE: AUGUST 2, 2018

Bridge Work-

The following bridges will be replaced with 2 lane bridges on Lions Den Rd:

Snow Creek Bridge -IS NOW OPEN

**REMINDER:** 

Caribou Creek Bridge - Closed August 6th thru 31st - Use alternate route

(Address 1680 Lions Den Rd is just north of the project area and address 1571 Lions Den Rd is just south of the project area.)

Click on the link below to see map of project area.

 $\frac{\text{http://www.arcgis.com/home/webmap/viewer.html?webmap=9b2ff7c870c64d6996c4b0d7f0614885\&}{\text{extent=-}116.4624,48.5931,-}116.0779,48.7558}$ 